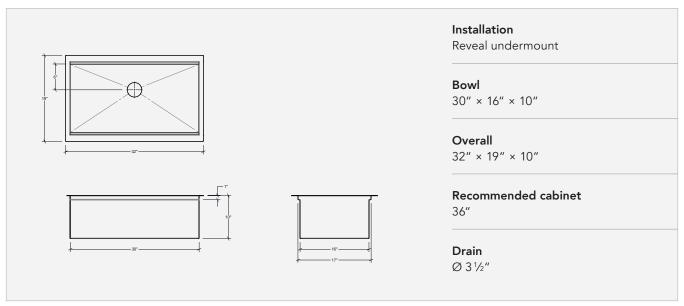

## IHST-US-321910-G

## Stainless steel workstation kitchen sink Handcrafted

Square corners [0"]





## **Features**

- A workstation that allows accessories to be slid over one another on two levels. It facilitates preparation, serving, and cleaning by optimizing workspace on the kitchen counter
- Reveal installation that creates an additional ledge, allowing the use of accessories on two levels (refer to the installation guide and cutting template)
- Resistant, durable, antimicrobial, and dishwasher-safe composite accessories
- 304 brushed finish stainless steel (18/10) 18 gauge
- Sound deadening pads for maximum noise reduction
- Modern zero radius corners to maximize workspace in the sink
- Drain located towards rear providing more space under the sink
- Product certified ASME A112.19.3, CSA B45.4-2022
- Proudly designed in North America

## Included









Colander





Grid

War